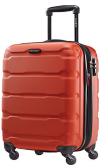

You have flown from Boston to London and when you went to pick up your luggage your suitcase was missing. You must now go to the lost luggage desk to report it missing. Remember to describe the item, colour, size, material and any tags attached to it or special features, content...